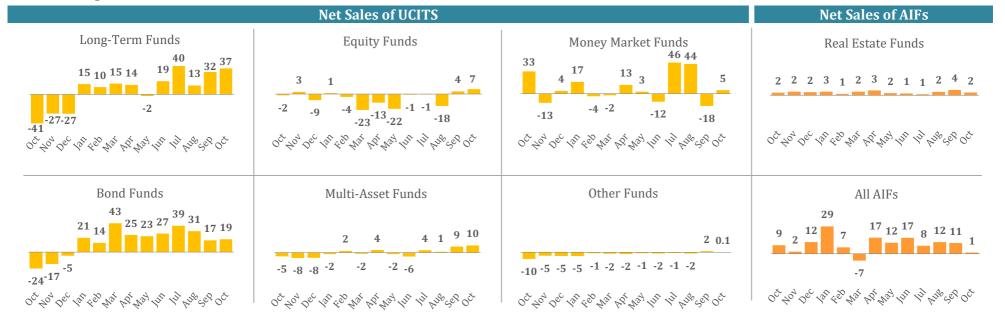

| Net Sales in 2019  |         |           |       |  |
|--------------------|---------|-----------|-------|--|
| UCITS              | October | September | YTD   |  |
| Equity             | 7.1     | 4.0       | -69.6 |  |
| Bond               | 19.0    | 17.3      | 258.6 |  |
| Multi-Asset        | 10.4    | 8.9       | 18.3  |  |
| Money Market       | 5.3     | -18.2     | 92.1  |  |
| Other              | 0.1     | 1.6       | -15.5 |  |
| Total              | 42.0    | 13.5      | 283.9 |  |
| AIFs (2)           | October | September | YTD   |  |
| Equity             | -4.0    | -1.3      | -12.5 |  |
| Bond               | -18.8   | 0.7       | -17.5 |  |
| Multi-Asset        | 6.6     | 5.3       | 36.6  |  |
| Money Market       | -1.4    | -0.5      | -20.7 |  |
| Real Estate        | 1.9     | 3.7       | 20.8  |  |
| Other              | 16.9    | 3.3       | 99.3  |  |
| Total              | 1.3     | 11.2      | 106.0 |  |
| <b>Grand Total</b> | 43.3    | 24.6      | 390.0 |  |