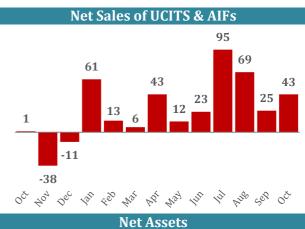

| Net Sales in 2019  |         |           |       |  |
|--------------------|---------|-----------|-------|--|
| UCITS              | October | September | YTD   |  |
| Equity             | 7.1     | 4.0       | -69.6 |  |
| Bond               | 19.0    | 17.3      | 258.6 |  |
| Multi-Asset        | 10.4    | 8.9       | 18.3  |  |
| Money Market       | 5.3     | -18.2     | 92.1  |  |
| Other              | 0.1     | 1.6       | -15.5 |  |
| Total              | 42.0    | 13.5      | 283.9 |  |
| AIFs (2)           | October | September | YTD   |  |
| Equity             | -4.0    | -1.3      | -12.5 |  |
| Bond               | -18.8   | 0.7       | -17.5 |  |
| Multi-Asset        | 6.6     | 5.3       | 36.6  |  |
| Money Market       | -1.4    | -0.5      | -20.7 |  |
| Real Estate        | 1.9     | 3.7       | 20.8  |  |
| Other              | 16.9    | 3.3       | 99.3  |  |
| Total              | 1.3     | 11.2      | 106.0 |  |
| <b>Grand Total</b> | 43.3    | 24.6      | 390.0 |  |

| Net Assets |         |           |                 |  |  |
|------------|---------|-----------|-----------------|--|--|
| Category   | October | September | $%\Delta^{(3)}$ |  |  |
| UCITS      | 10,663  | 10,592    | 0.7%            |  |  |
| AIFs       | 6,618   | 6,631     | -0.2%           |  |  |
| Total      | 17,282  | 17,223    | 0.3%            |  |  |