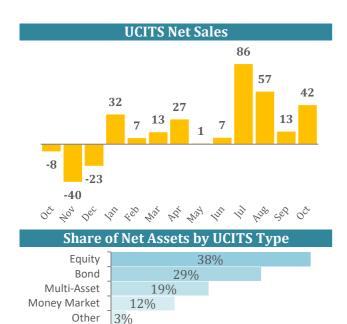

| Net Sales in 2019  |         |           |       |  |
|--------------------|---------|-----------|-------|--|
| UCITS              | October | September | YTD   |  |
| Equity             | 7.1     | 4.0       | -69.6 |  |
| Bond               | 19.0    | 17.3      | 258.6 |  |
| Multi-Asset        | 10.4    | 8.9       | 18.3  |  |
| Money Market       | 5.3     | -18.2     | 92.1  |  |
| Other              | 0.1     | 1.6       | -15.5 |  |
| Total              | 42.0    | 13.5      | 283.9 |  |
| AIFs (2)           | October | September | YTD   |  |
| Equity             | -4.0    | -1.3      | -12.5 |  |
| Bond               | -18.8   | 0.7       | -17.5 |  |
| Multi-Asset        | 6.6     | 5.3       | 36.6  |  |
| Money Market       | -1.4    | -0.5      | -20.7 |  |
| Real Estate        | 1.9     | 3.7       | 20.8  |  |
| Other              | 16.9    | 3.3       | 99.3  |  |
| Total              | 1.3     | 11.2      | 106.0 |  |
| <b>Grand Total</b> | 43.3    | 24.6      | 390.0 |  |